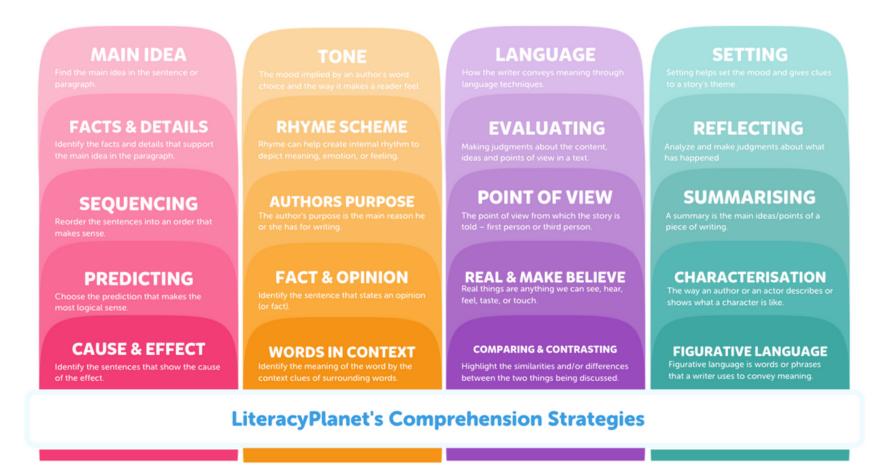

# LiteracyPlanet's Comprehension Strategies

Comprehension strategies are techniques students use to make sense of a text. These techniques encourage students to pay attention to details, find hidden meanings and look for the big picture. They also improve thinking, logic and creativity.

LiteracyPlanet's Comprehension activities develop comprehension ability by helping students become purposeful, active readers who think deeply about the text. Each activity includes several comprehension strategies that develop thinking and analysis skills.

The following pages provide a useful guide for teachers targeting the development of comprehension skills. They include each text in the program and the associated comprehension strategies.

Copyright © 2022 Intrepica Pty Ltd. All rights reserved.